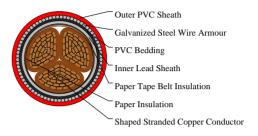

## **CABLE CONSTRUCTION**

Conductors: Sector shaped stranded copper conductor.

Insulation: Paper tape. Filling: Jute fillers.

Insulation: Paper tape belt insulation.

Inner Sheath: Lead sheath. Bedding: PVC sheath.

Armour: Galvanized steel wire armour.

Outer Sheath: PVC sheath to AS/NZS 1026.